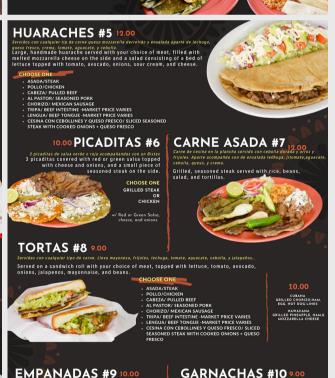

# **Print Products**

Fried tortilla topped with shredded beef with red tomato sauce and topped with lettuce, cheese, and sour cream.

Operative, Incomate, Cebolla, Queso, y Crema.

Cornmeal fried dough stuffed with chicken. Served with a side salad of lettuce, sour cream, tomato, vocado, onions, and cheese.