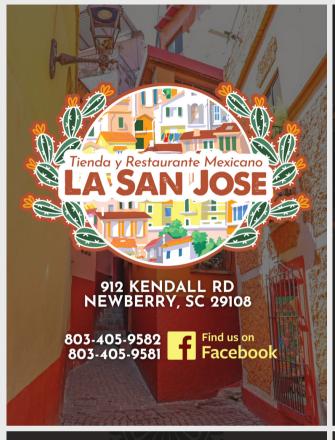

# **Print Products**

Fried tortilla topped with shredded beef with red tomato sauce and topped with lettuce, cheese, and sour cream.

Operative, Incomate, Cebolla, Queso, y Crema.

Cornmeal fried dough stuffed with chicken. Served with a side salad of lettuce, sour cream, tomato, vocado, onions, and cheese.