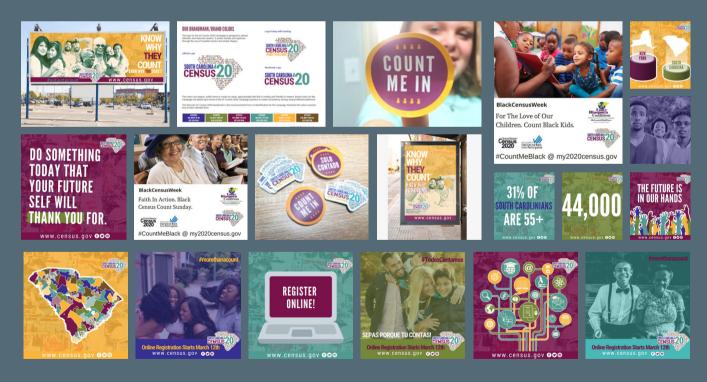

#### BRANDING, LOGO, SOCIAL MEDIA AND CUSTOMER SUPPORT

The United Way Association of South Carolina (UWASC) needed help with a logo and brand development for the SC 2020 Census.

EMILY™ created SC Counts 2020, developing the branding, hashtags, social media accounts, as well as resources for partners to use, such as placemats, social media templates, and videos.