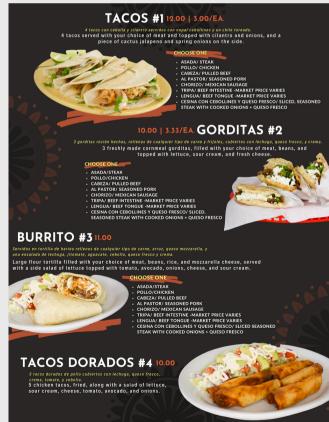

# **Print Products**

Fried tortilla topped with shredded beef with red tomato sauce and topped with lettuce, cheese, and sour cream.

Operative, Incomate, Cebolla, Queso, y Crema.

Cornmeal fried dough stuffed with chicken. Served with a side salad of lettuce, sour cream, tomato, vocado, onions, and cheese.