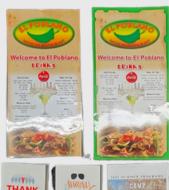

# **Print Products**

Fried tortilla topped with shredded beef with red tomato sauce and topped with lettuce, cheese, and sour cream.

Operative, Incomate, Cebolla, Queso, y Crema.

Cornmeal fried dough stuffed with chicken. Served with a side salad of lettuce, sour cream, tomato, vocado, onions, and cheese.