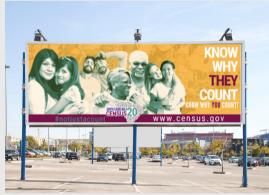

#### BRANDING, LOGO, SOCIAL MEDIA AND CUSTOMER SUPPORT

The United Way Association of South Carolina (UWASC) needed help with a logo and brand development for the SC 2020 Census.

EMILY™ created SC Counts 2020, developing the branding, hashtags, social media accounts, as well as resources for partners to use, such as placemats, social media templates, and videos.