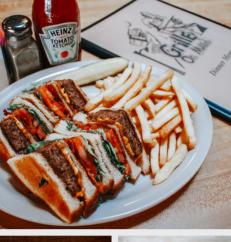

# **Print Products**

Fried tortilla topped with shredded beef with red tomato sauce and topped with lettuce, cheese, and sour cream.

Operative, Incomate, Cebolla, Queso, y Crema.

Cornmeal fried dough stuffed with chicken. Served with a side salad of lettuce, sour cream, tomato, vocado, onions, and cheese.