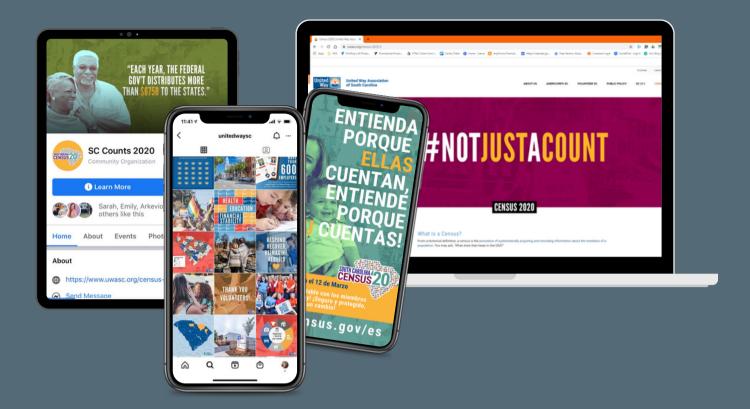

#### BRANDING, LOGO, SOCIAL MEDIA AND CUSTOMER SUPPORT

The United Way Association of South Carolina (UWASC) needed help with a logo and brand development for the SC 2020 Census.

EMILY™ created SC Counts 2020, developing the branding, hashtags, social media accounts, as well as resources for partners to use, such as placemats, social media templates, and videos.