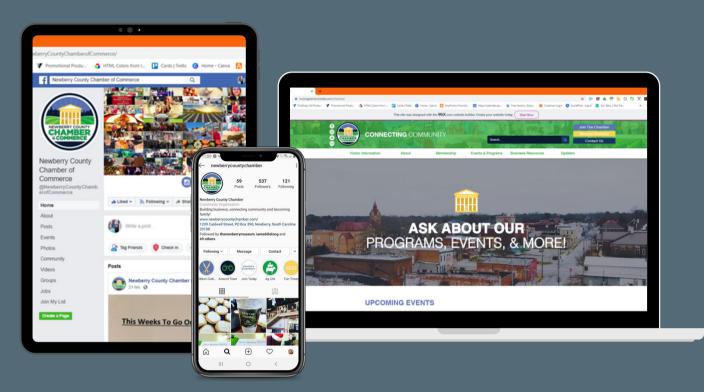

#### LOGO, BRANDING, AND A NEW LOOK

The Newberry County Chamber of Commerce wanted a new look that visually demonstrated the diversity of Newberry County industry, community and tourism.

EMILY™ gathered input from key internal and external stakeholders. We then walked through the design process to capture the essence of the County in a logo that speaks to all.