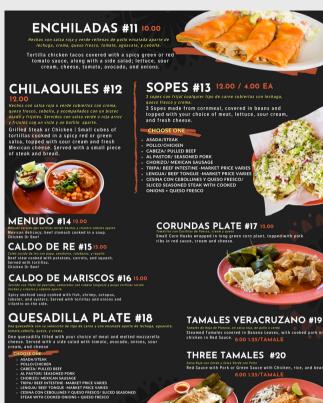

# **Print Products**

Fried tortilla topped with shredded beef with red tomato sauce and topped with lettuce, cheese, and sour cream.

Operative, Incomate, Cebolla, Queso, y Crema.

Cornmeal fried dough stuffed with chicken. Served with a side salad of lettuce, sour cream, tomato, vocado, onions, and cheese.